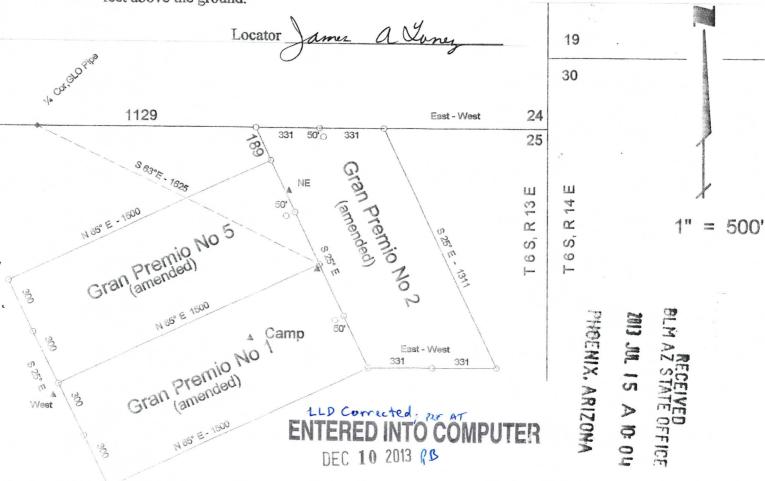

These claims are located in Section 25, T 6 S, R13 E, G&SRM

- Pursuant to Amendment Number 18 of H.R.5503 of the Department of Interior and related Agencies Appropriations Act, 1993, James A. Yanez herewith submits an advance rental fee of \$155 per claim for the assessment year beginning September 1, 2014 in lieu of recording an affidavit of performance of annual assessment work.
- 3. The name and address of the owners of these claims are James A. Yanez, 1258 W. Mohave St., Tucson, AZ.. 85705 and Roger Yanez, 4637 N. 56th Ln., Phoenix AZ. 85031.
- 4. These claims are held by the owners for the valuable minerals contained therein, and the owners intend to continue their development.

These claims are located in Section 25, T 6 S, R13 E, G&SRM

- 2. Pursuant to Amendment Number 18 of H.R.5503 of the Department of Interior and related Agencies Appropriations Act, 1993, James A. Yanez herewith submits an advance rental fee of \$155 per claim for the assessment year beginning September 1, 2014 in lieu of recording an affidavit of performance of annual assessment work.
- 3. The name and address of the owners of these claims are James A. Yanez, 1258 W. Mohave St., Tucson, AZ., 85705 and Roger Yanez, 4637 N. 56th Ln., Phoenix AZ. 85031.
- These claims are held by the owners for the valuable minerals contained therein, and the owners intend to continue their development.