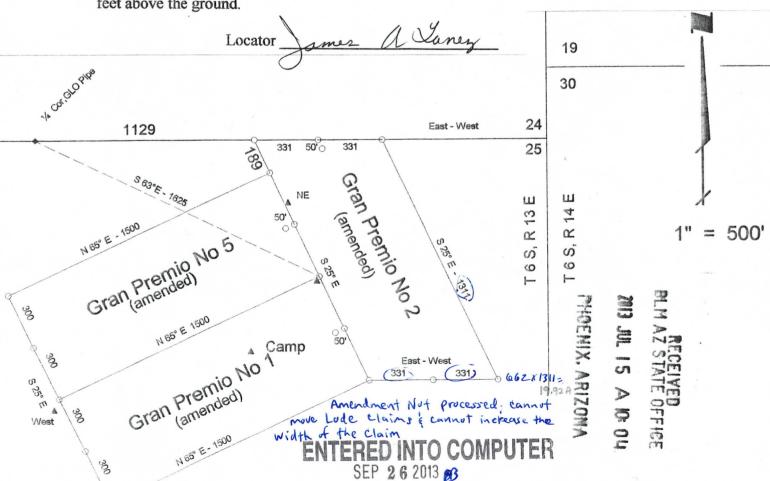

| Name of Claim     | Book/Page   | <b>AMC Number</b> |
|-------------------|-------------|-------------------|
| Gran Premio No. 1 | 1148/229    | 191126            |
| Gran Premio No. 2 | 1148/231    | 191127            |
| Gran Premio No. 5 | 1131/79     | 187471            |
| Gran Premio No. 3 | 2011-020659 | 406355            |
| Gran Premio No. 4 | 2012-016868 | 414336            |

These claims are located in Section 25, T 6 S, R13 E, G&SRM

- Pursuant to Amendment Number 18 of H.R.5503 of the Department of Interior and related Agencies Appropriations Act, 1993, James A. Yanez herewith submits an advance rental fee of \$155 per claim for the assessment year beginning September 1, 2014 in lieu of recording an affidavit of performance of annual assessment work.
- 3. The name and address of the owners of these claims are James A. Yanez, 1258 W. Mohave St., Tucson, AZ.. 85705 and Roger Yanez, 4637 N. 56th Ln., Phoenix AZ. 85031.
- 4. These claims are held by the owners for the valuable minerals contained therein, and the owners intend to continue their development.

These claims are located in Section 25, T 6 S, R13 E, G&SRM

- 2. Pursuant to Amendment Number 18 of H.R.5503 of the Department of Interior and related Agencies Appropriations Act, 1993, James A. Yanez herewith submits an advance rental fee of \$155 per claim for the assessment year beginning September 1, 2014 in lieu of recording an affidavit of performance of annual assessment work.
- 3. The name and address of the owners of these claims are James A. Yanez, 1258 W. Mohave St., Tucson, AZ., 85705 and Roger Yanez, 4637 N. 56th Ln., Phoenix AZ. 85031.
- These claims are held by the owners for the valuable minerals contained therein, and the owners intend to continue their development.